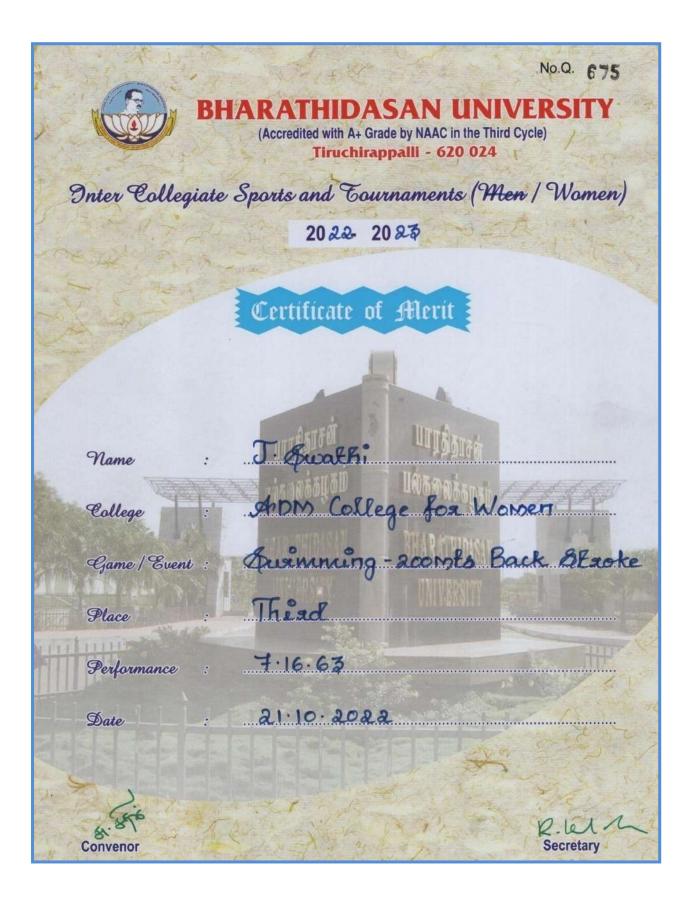

|  |  |  |  |
| Performance :    | 2.57.55                                                                                                      |  |  |  |  |
|                  | 21:10.2022                                                                                                   |  |  |  |  |
|                  | A Start Barris                                                                                               |  |  |  |  |
| 1. Site          | the state of the state of the state                                                                          |  |  |  |  |
| Convenor         | Rathan                                                                                                       |  |  |  |  |