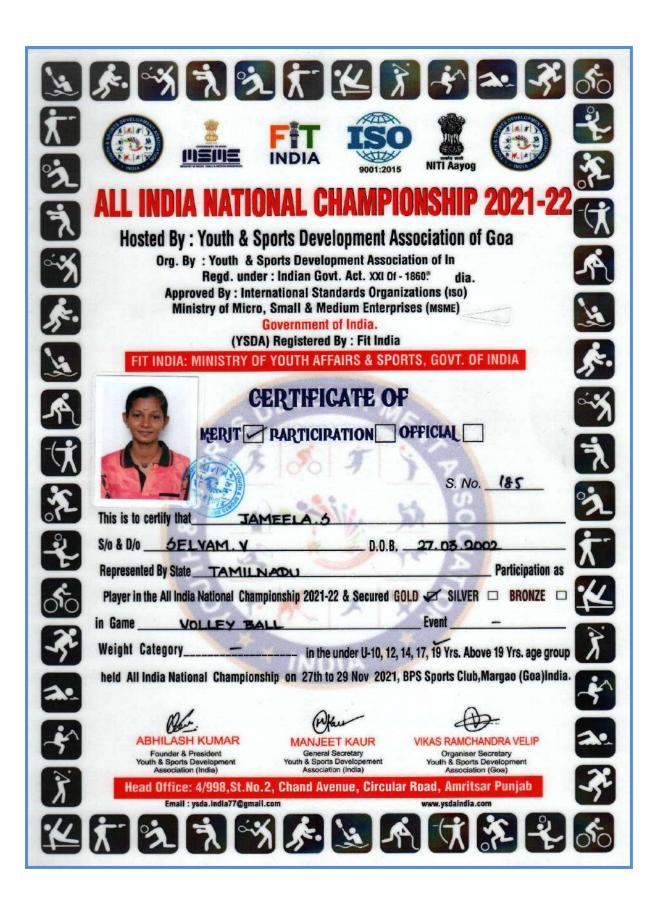

|
| ABHILASH KUMAR MANJEET KAUR VIKAS RAMCHANDRA VELIP                                                                                                                                        |
| Founder & President General Secretary Organiser Secretary Youth & Sports Development Youth & Sports Development                                                                           |
| Association (India) Association (India) Association (Goa)<br>Head Office: 4/998,St.No.2, Chand Avenue, Circular Road, Amritsar Punjab<br>Email : ysda.india77@gmail.com www.ysdaindia.com |
| KT XXXXXXXXXXXXXXXXXXXXXXXXXXXXXXXXXXXX                                                                                                                                                   |





| X                                       | x x x x x x x x x x x                                                                                                                                                                                                                                                                                                                                                         |
|-----------------------------------------|-------------------------------------------------------------------------------------------------------------------------------------------------------------------------------------------------------------------------------------------------------------------------------------------------------------------------------------------------------