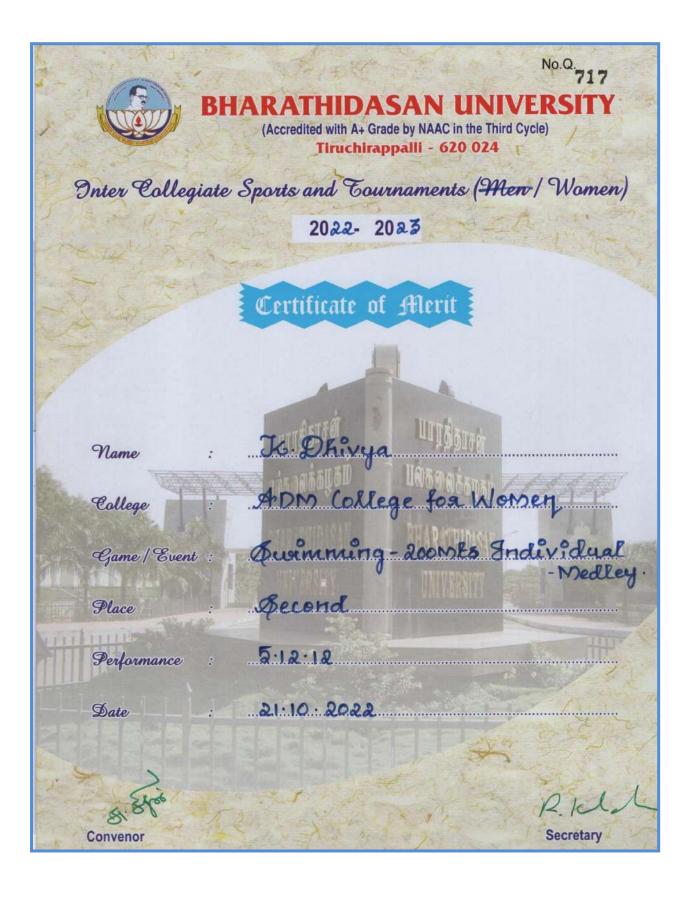

|  |  |  |  |
| Performance :    | 2.57.55                                                                                                      |  |  |  |  |
|                  | 21:10.2022                                                                                                   |  |  |  |  |
|                  | A Start Barris                                                                                               |  |  |  |  |
| 1. Site          | the state of the state of the state                                                                          |  |  |  |  |
| Convenor         | Rathan                                                                                                       |  |  |  |  |