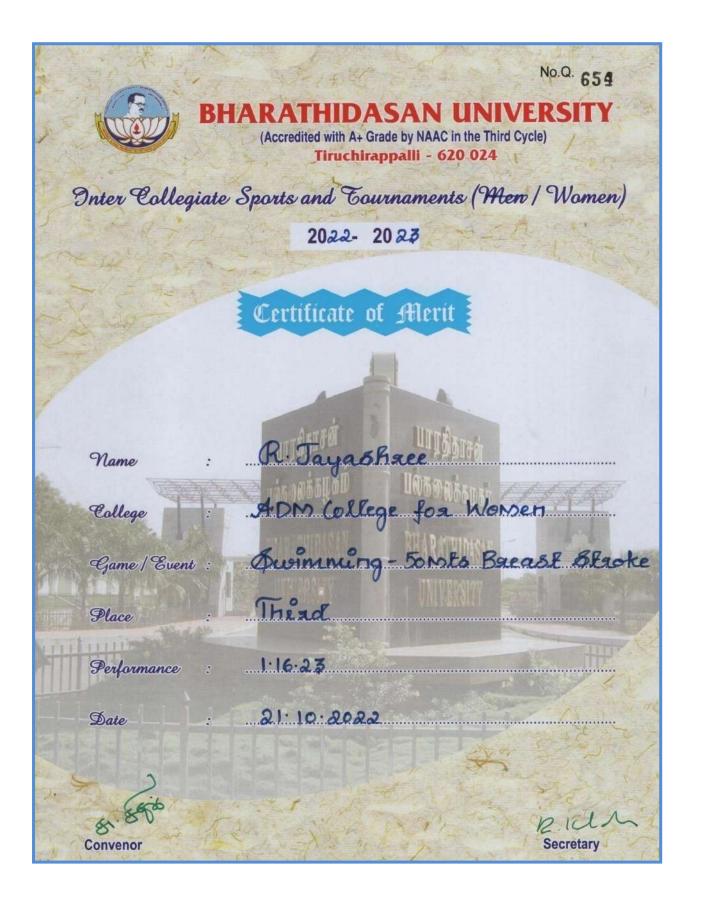

|  |  |  |  |
| Performance :    | 2.57.55                                                                                                      |  |  |  |  |
|                  | 21:10.2022                                                                                                   |  |  |  |  |
|                  | A Start Barris                                                                                               |  |  |  |  |
| 1. Site          | the state of the state of the state                                                                          |  |  |  |  |
| Convenor         | Rathan                                                                                                       |  |  |  |  |