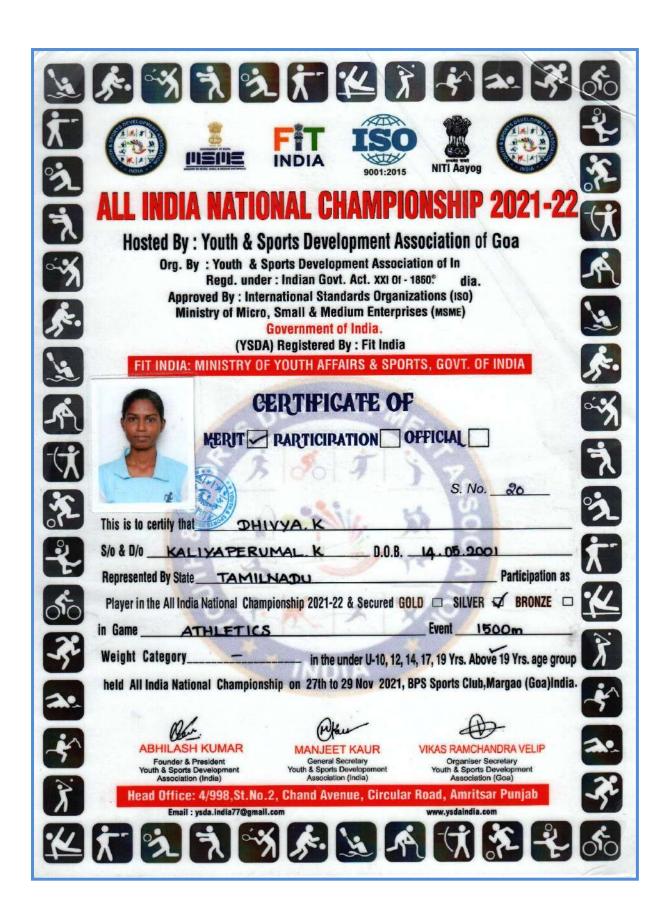

|
| ABHILASH KUMAR MANJEET KAUR VIKAS RAMCHANDRA VELIP                                                                                                                                        |
| Founder & President General Secretary Organiser Secretary Youth & Sports Development Youth & Sports Development                                                                           |
| Association (India) Association (India) Association (Goa)<br>Head Office: 4/998,St.No.2, Chand Avenue, Circular Road, Amritsar Punjab<br>Email : ysda.india77@gmail.com www.ysdaindia.com |
| KT XXXXXXXXXXXXXXXXXXXXXXXXXXXXXXXXXXXX                                                                                                                                                   |





| X                                       | x x x x x x x x x x x                                                                                                                                                                                                                                                                                                                                                         |
|-----------------------------------------|-----------------------------------------------------------------------------------------------------------------------------------------------------------------------------------------------------------------------------------------------------------------------------------------------------------------------------------------------------