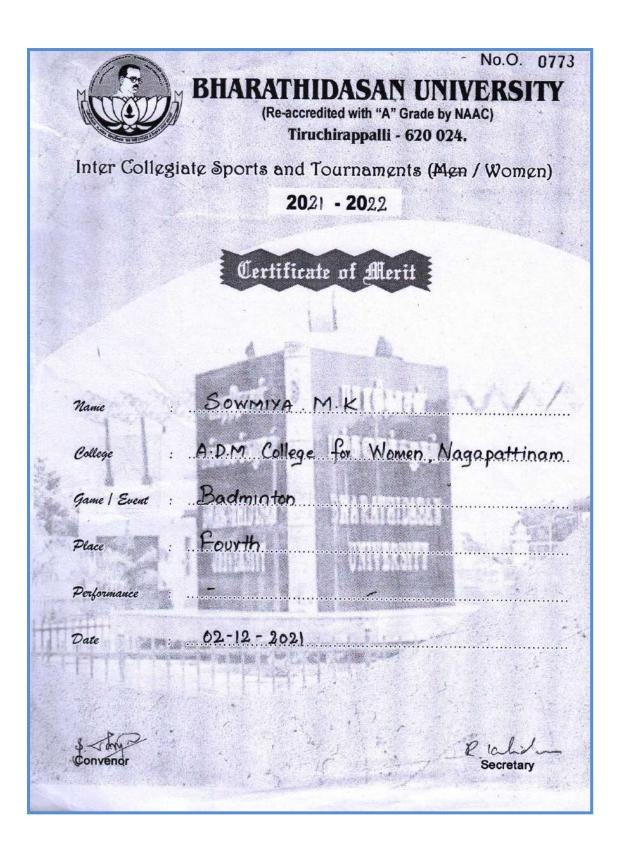

| Founder & President<br>Youth & Sports Development<br>Association (India)       General Secretary<br>Youth & Sports Development<br>Association (India)       Organiser Secretary<br>Youth & Sports Development<br>Association (Goa)         Head Office: 4/998,St.No.2, Chand Avenue, Circular Road, Amritsar Punjab<br>Email : ysda.india77@gmail.com       www.ysdaindia.com |
| *                                       | TO S S W & A K & A K                                                                                                                                                                                                                                                                                                                                                          |







| RICT ATHLES           |                                 | ATHUTTIC MEET 0001                  |
|-----------------------|---------------------------------|-------------------------------------|
| DISI1                 | KICI OPEN JUNIO<br>Organized by | R ATHLETIC MEET 2021                |
| 1 * * * 100°          | THANJAVUR DISTRICT ATHL         |                                     |
|                       | See 20                          |                                     |
|                       | CERTIFICATE O                   | FMERIT                              |
| Name                  | 5. Jhenush                      | iya                                 |
| Institution           | Athletic Bull                   | S Category U/20 Gir/S               |
| Event