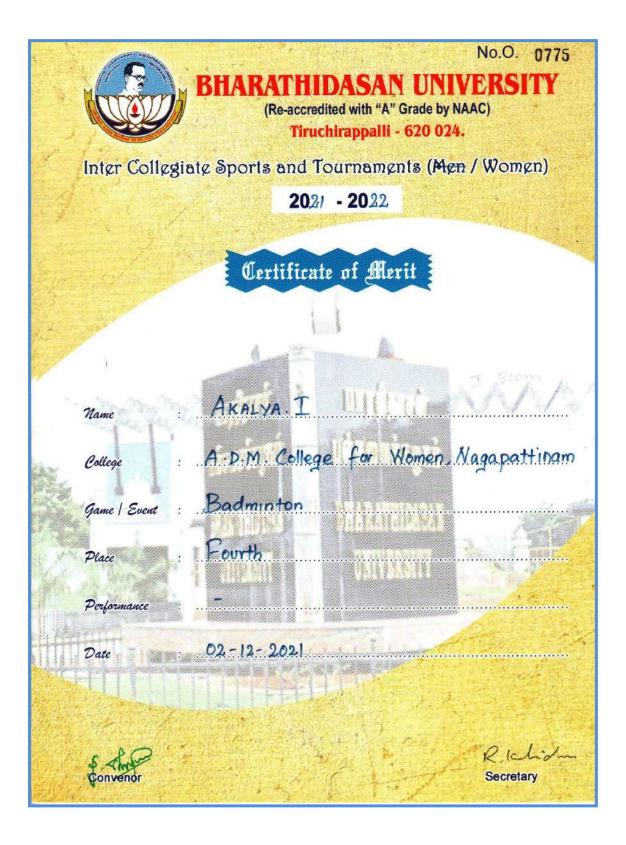

| Founder & President<br>Youth & Sports Development<br>Association (India)       General Secretary<br>Youth & Sports Development<br>Association (India)       Organiser Secretary<br>Youth & Sports Development<br>Association (Goa)         Head Office: 4/998,St.No.2, Chand Avenue, Circular Road, Amritsar Punjab<br>Email : ysda.india77@gmail.com       www.ysdaindia.com |
| *                                       | TO S S W & A K & A K                                                                                                                                                                                                                                                                                                                                                          |







| RICT ATHLES           |                                 | ATHUTTIC MEET 0001                  |
|-----------------------|---------------------------------|-------------------------------------|
| DISI1                 | KICI OPEN JUNIO<br>Organized by | R ATHLETIC MEET 2021                |
| 1 * * * 100°          | THANJAVUR DISTRICT ATHL         |                                     |
|                       | See 20                          |                                     |
|                       | CERTIFICATE O                   | FMERIT                              |
| Name                  | 5. Jhenush                      | iya                                 |
| Institution           | Athletic Bull                   | S Category U/20 Gir/S               |
| Event