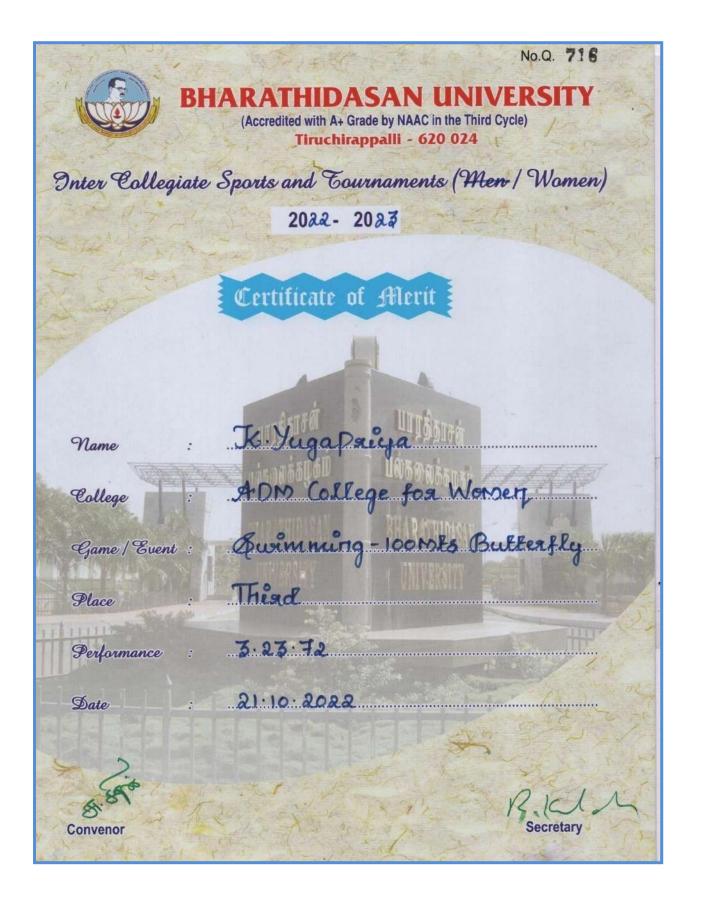

|  |  |  |  |
| Performance :    | 2.57.55                                                                                                      |  |  |  |  |
|                  | 21:10.2022                                                                                                   |  |  |  |  |
|                  | A Start Barris                                                                                               |  |  |  |  |
| 1. Site          | the state of the state of the state                                                                          |  |  |  |  |
| Convenor         | Rathan                                                                                                       |  |  |  |  |