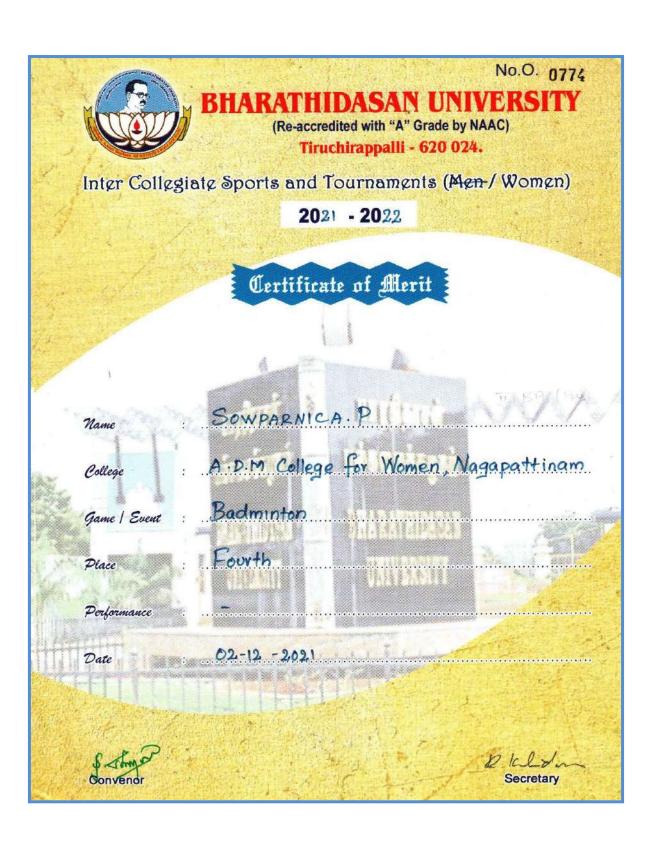

| Founder & President<br>Youth & Sports Development<br>Association (India)       General Secretary<br>Youth & Sports Development<br>Association (India)       Organiser Secretary<br>Youth & Sports Development<br>Association (Goa)         Head Office: 4/998,St.No.2, Chand Avenue, Circular Road, Amritsar Punjab<br>Email : ysda.india77@gmail.com       www.ysdaindia.com |
| *                                       | TO S S W & A K & A K                                                                                                                                                                                                                                                                                                                                                          |







| RICT ATHLES           |                                 | ATHUTTIC MEET 0001                  |
|-----------------------|---------------------------------|-------------------------------------|
| DISI1                 | KICI OPEN JUNIO<br>Organized by | R ATHLETIC MEET 2021                |
| 1 * * * 100°          | THANJAVUR DISTRICT ATHL         |                                     |
|                       | See 20                          |                                     |
|                       | CERTIFICATE O                   | FMERIT                              |
| Name                  | 5. Jhenush                      | iya                                 |
| Institution           | Athletic Bull                   | S Category U/20 Gir/S               |
| Event