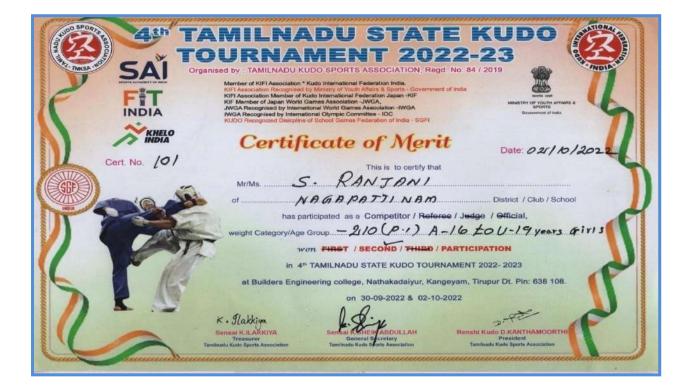

|
| Dept. of Physical                                                     | Education, Nagapattinam. T<br>ify that Selvan / Selvi / Mr / | Miss K. DHIVYA                                                 | NAGAPATTINAM                                   |
| Dept. of Physical                                                     | Education, Nagapattinam. T                                   | Miss K. DHIVYA                                                 | <b>NAGAPATTINAM</b> <i>Participated in the</i> |
| Dept. of Physical<br>This is to cert<br>Name of the Schoo<br>Position | Education, Nagapattinam. T<br>ify that Selvan / Selvi / Mr / | Miss K. DHIVYA<br>ADM COLLEGE FOR WOMAN,<br>(Age group) 20 yrs |                                                |



|                | MAYILADUTHURAI DISTRICT ATHLETIC ASSOCIATION                                      |
|----------------|-----------------------------------------------------------------------------------|
| C All Con      | (Affiliated to the Tamil Nadu Athletic Association)                               |
| 1.1            | <b>JUNIOR ATHLETIC CHAMPIONSHIP - 2022</b>                                        |
| No As          | Gertificate of Merti                                                              |
|                | Name :                                                                            |
| MONON IN       | Institution: A.D.M.C. college , Nagai                                             |
| MANA.          | Category : Boys / Girls under